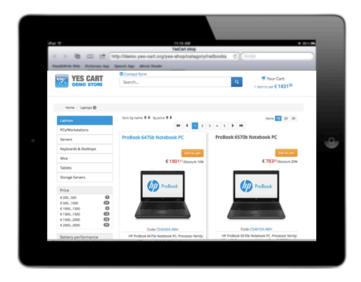

## **Default theme**

Default theme represents a typical e-commerce web site. One of the best features on default theme is that it is developed using **responsive design** techniques and therefore makes it suitable for all devices (i.e. tablets and mobile) thus **saving cost on multi channel strategy** for your business. Theme incorporates features such as typical category and product pages, search and navigation elements, personal account management pages (profile, order history, wish lists, address management) as well as full set of checkout pages.