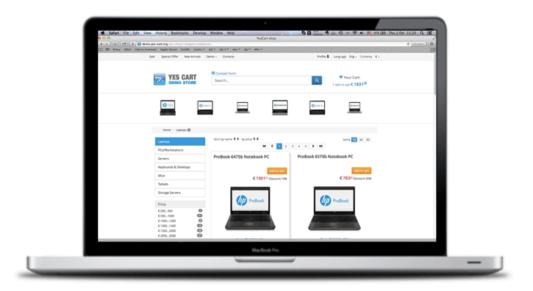

## **Default theme**

Default theme represents a typical e-commerce web site. One of the best features on default theme is that it is developed using **responsive design** techniques and therefore makes it suitable for all devices (i.e. tablets and mobile) thus **saving cost on multi channel strategy** for your business. Theme incorporates features such as typical category and product pages, search and navigation elements, personal account management pages (profile, order history, wish lists, address management) as well as full set of checkout pages.