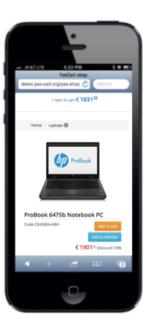

## **Default theme**

Default theme represents a typical e-commerce web site. One of the best features on default theme is that it is developed using **responsive design** techniques and therefore makes it suitable for all devices (i.e. tablets and mobile) thus **saving cost on multi channel strategy** for your business. Theme incorporates features such as typical category and product pages, search and navigation elements, personal account management pages (profile, order history, wish lists, address management) as well as full set of checkout pages.